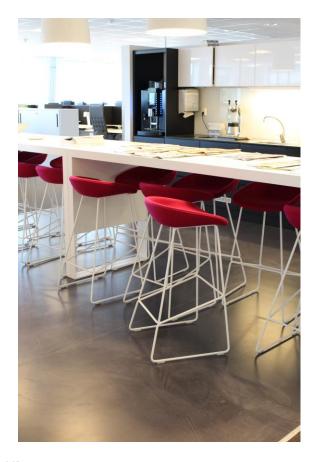

## Floor in Main Office

In the spring of 2014 Hesselberg Bygg installed Monoart in the new main office of Bamas at Kalbakken.

The system was installed in four resting areas in the office landscape to create variation and a contrast with other material. A Silver Grey colour shade and a mat topcoat was used.