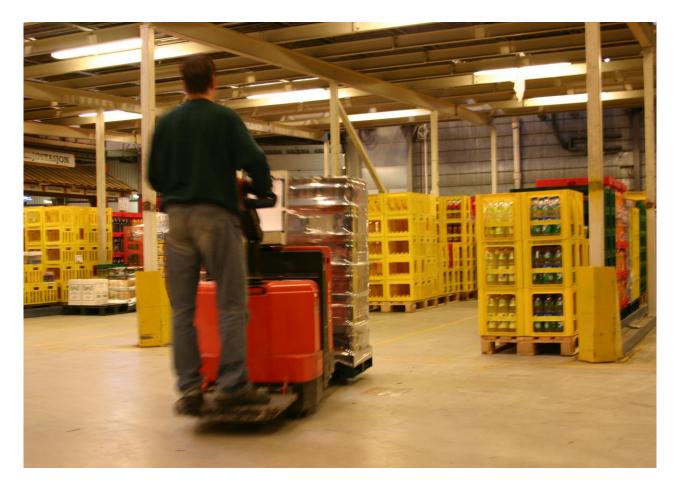

## **Barrikade EP-Multiflex** Floor in warehouse

Project: Borg Brewery, Sarpsborg

## Borg Brewery, Sarpsborg

This is a warehouse in a brewery with strict demands regarding tolerances, hard-wearing and cleaning.

The floors are exposed to traffic loads from trucks and other mechanical loads. Spillage from broken bottles occur.

The floors shall be hard wearing, easy to clean and contribute to a nice working environment

The substrate is flintcoat and the flooring system is **Barrikade EP-Multiflex** on a total area of  $3.500 \text{ m}^2$ .

- ▲ Functional requirements:
  - hard-wearing, easy to clean
  - strict tolerances
  - bright and pleasent - mechanical loads
  - mechanical load
- ▲ Type of coating: Barrikade EP-Multiflex Thickness: 3 mm
- system build-up:
  - epoxyprimer - flexible epoxy BarrikadeSI I
  - flexible epoxy BarrikadeSLF I and uncoulered quartz sand
    - flexible epoxy Barrikade SLF II
- ▲ Time of installation: 1999 Flooring contractor: Walther P. Lislerud AS
- Product supplier: HESSELBERG BYGG