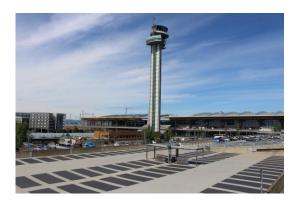

## Gardermoen, Norge

P-10 is the main parking garage for the airport at Gardermoen. There are six floors with parking as well as outdoor shorttime parking serving arrival and daperture.

Barrikade PU-Multiflex has been installed on the concrete slab in total aorund 75 000 m<sup>2</sup>, where 21 000 m<sup>2</sup> are outdoor areas. The traffic loads are high, specially in wintertime with studded tires and clearing of snow. There was a leakage problem in the existing parking garage which required a waterproof solution with solid details at walls, columns and joints.

The coating system was installed in sequences while the garage was i full operation.

- **Requirements:** 
  - Hard wearing, easy to clean
  - Skid resistant, bright and attractive
  - vaterproof, crackbridging
  - good chemical resistance
- Type : Barrikade PU-Multiflex ۸ Thickness: 3 mm inside, 5 mm outside Area: Approx. 75 000 m<sup>2</sup>
- Build up inside:
  - epoxyprimer
  - Barrikade PU-SLF 3K
  - natural quarz or Dynagrip (in areals with severe traffic) - Barrikade PU-SLF 3K topp