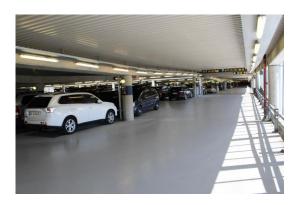

## Gardermoen, Norge

P-10 is the main parking garage for the airport at Gardermoen. There are six floors with parking as well as outdoor shorttime parking serving arrival and daperture.

Barrikade PU-Multiflex has been installed on the concrete slab in total aorund 75 000 m<sup>2</sup>, where 21 000 m<sup>2</sup> are outdoor areas. The traffic loads are high, specially in wintertime with studded tires and clearing of snow. There was a leakage problem in the existing parking garage which required a waterproof solution with solid details at walls, columns and joints.

The coating system was installed in sequences while the garage was i full operation.

- **Requirements:** 
  - Hard wearing, easy to clean
  - Skid resistant, bright and attractive
  - vaterproof, crackbridging
  - good chemical resistance
- Type : Barrikade PU-Multiflex ۸ Thickness: 3 mm inside, 5 mm outside Area: Approx. 75 000 m<sup>2</sup>
- Build up inside:
  - epoxyprimer
  - Barrikade PU-SLF 3K
  - natural quarz or Dynagrip (in areals with severe traffic) - Barrikade PU-SLF 3K topp