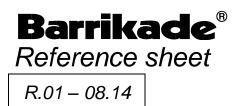

## Gardermoen, Norge

P-10 is the main parking garage for the airport at Gardermoen. There are six floors with parking as well as outdoor shorttime parking serving arrival and daperture.

Barrikade PU-Multiflex has been installed on the concrete slab in total aorund 75 000 m<sup>2</sup>, where 21 000 m<sup>2</sup> are outdoor areas. The traffic loads are high, specially in wintertime with studded tires and clearing of snow. There was a leakage problem in the existing parking garage which required a waterproof solution with solid details at walls, columns and joints.