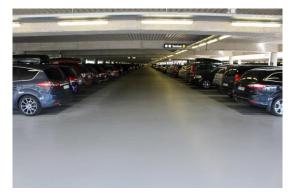

## **Barrikade PU-Multiflex** Parking deck Oslo Gardermoen

## Gardermoen, Norge

P-10 is the main parking garage for the airport at Gardermoen. There are six floors with parking as well as outdoor shorttime parking serving arrival and daperture.

Barrikade PU-Multiflex has been installed on the concrete slab in total aorund 75 000 m<sup>2</sup>, where 21 000 m<sup>2</sup> are outdoor areas. The traffic loads are high, specially in wintertime with studded tires and clearing of snow. There was a leakage problem in the existing parking garage which required a waterproof solution with solid details at walls, columns and joints.

The coating system was installed in sequences while the garage was i full operation.

- **Requirements:** 
  - Hard wearing, easy to clean
  - Skid resistant, bright and attractive
  - vaterproof, crackbridging
  - good chemical resistance
- Type : Barrikade PU-Multiflex ۸ Thickness: 3 mm inside, 5 mm outside Area: Approx. 75 000 m<sup>2</sup>
- Build up inside:
  - epoxyprimer
  - Barrikade PU-SLF 3K
  - natural quarz or Dynagrip (in areals with severe traffic) - Barrikade PU-SLF 3K topp