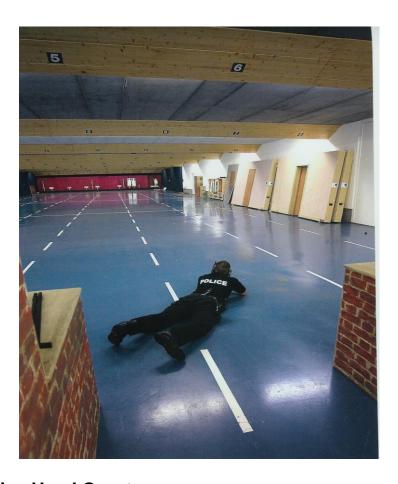

## Barrikade EP-600 Floor in training centre

Project: Northfolk Police HQ

Reference Sheet

R.02 - 07.05

## Northfolk Police Head Quarter

This is a training centre for policemen with strict demands on durability and easy cleaning.

The floors are exposed to traffic from personell and to other mechanical loads.

The floors shall be hard wearing, easy to clean and contribute to a pleasent environment.

The substrate is in-situ concrete and is coated with **Barrikade EP-600** on 5000 m<sup>2</sup>.

- ▲ Functional requirements:
  - hardwearing
  - bright and pleasent
  - easy to clean
- ▲ Type of coating system: Barrikade EP-600 Thickness: Approx: 0,2 0,8 mm
- ▲ System build up:
  - epoxyprimer
  - 100 % epoxy thin film coating
- ▲ Time of installation: 2001 Flooring contractor: Grace
- Product supplier: HESSELBERG BYGG