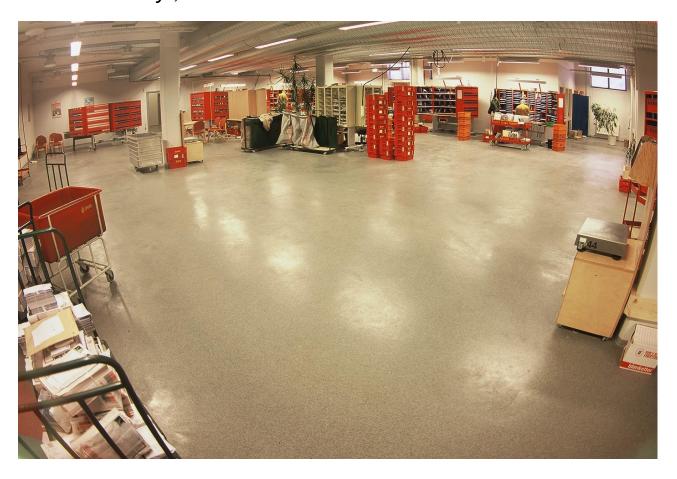

## Post Terminal, Sofiemyr, Oslo

The building is a terminal for sorting and distribution of mail.

The floors are exposed to traffic from vehicles and people.

The floors shall be hard-wearing, easy to clean and have a nice appearance that lasts. It shall contribute to a pleasant working environment.

The substrate is in-situ concrete.

**Barrikade EP-Compact** was installed on 1.700 m<sup>2</sup>.

- ▲ Functional requirements:
  - hard-wearing, easy to clean
  - skid resistant, nice appearance
  - pleasant working environment
- ▲ Type of coating: Barrikade EP-Compact Thickness: 2,5 mm Area: 1.700 m²
- ▲ Build up:
  - power floated epoxy with coloured quartz
  - epoxy topcoat
- ▲ Time of installation: March/April 2001 Flooring contractor: BAS2 as
- ▲ Product supplier: HESSELBERG BYGG