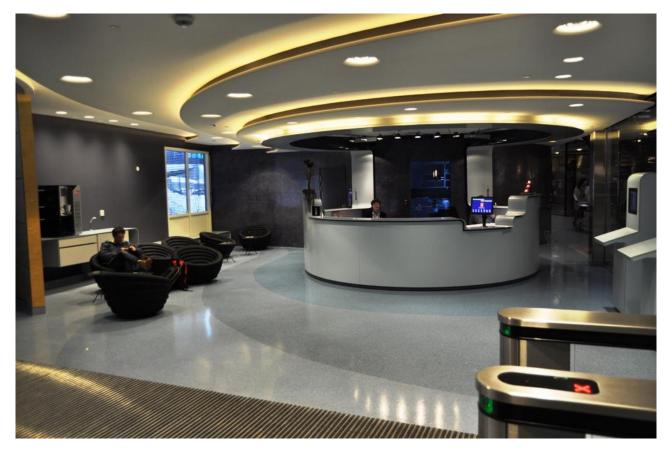

## Reception area Kongsberg Maritime

In the autumn of 2012 Hesselberg Bygg installed Steno Terrazzo in the reception area of Campus 1 at Kongsberg Maritime. A floor layout was developed where the terrazzo should match the shapes and colours of the interior design with curves and four different shades of blue.

Different shades of blue were made by varying the binder and the mix of amrble and glass. The curved shapes were divided by aliminium profiles.

Tlf.: +47 69 27 30 00

Fax: +47 69 27 46 30

E-post: bygg@hesselberg.no