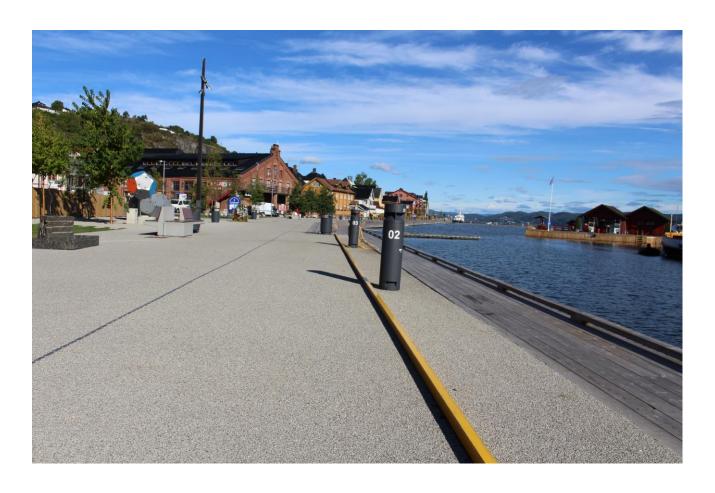

## Havnegaten in Holmestrand

The quayside promenade in Holmestrand was given a facelift in the summer of 2012.

Barrikade Steindekke with Norwegian Quarz was selected to protect the concrete surface and make it more atttractive.

The total area is approx 1300 m<sup>2</sup> and the system was installed in 4 mm thickness with stone fractions 2,5 - 4,0mm.

- Requirements:
  - hard wearing
  - attractive
  - rapid installation
- Type: Barrikade Steindekke, Norwegain Quarz 4mm Thickness: 4 mm