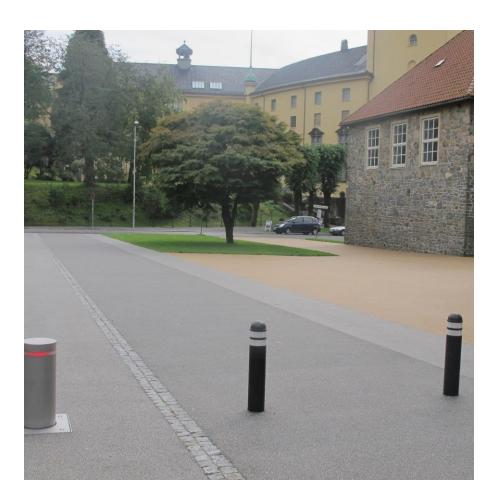

## **University of Bergen**

The outdoor areas of the university of Bergen was Totally renovated in 2011.

University of Bergen

Barrikade Steinbelegg was installed in a pattern consisting of three diffrenert stone mixes, Toscana, Grey Mountain and Black Mountain.

Det total area is 3000 m<sup>2</sup> and the system was installed in 18 mm thickness.

- **Requirements:** - hard wearing

  - attractive - pattern
  - rapid installation
- Type: Barrikade Steinbelegg ۸ Thockness: 18 mm Area: 3000 m<sup>2</sup>
- System build up: - Asphalt
  - Barrikade Steinbelegg
- Time of execution: summer 2011 ۸ Installed by: GH Gulv
- Producer and contract partner: HESSELBERG BYGG