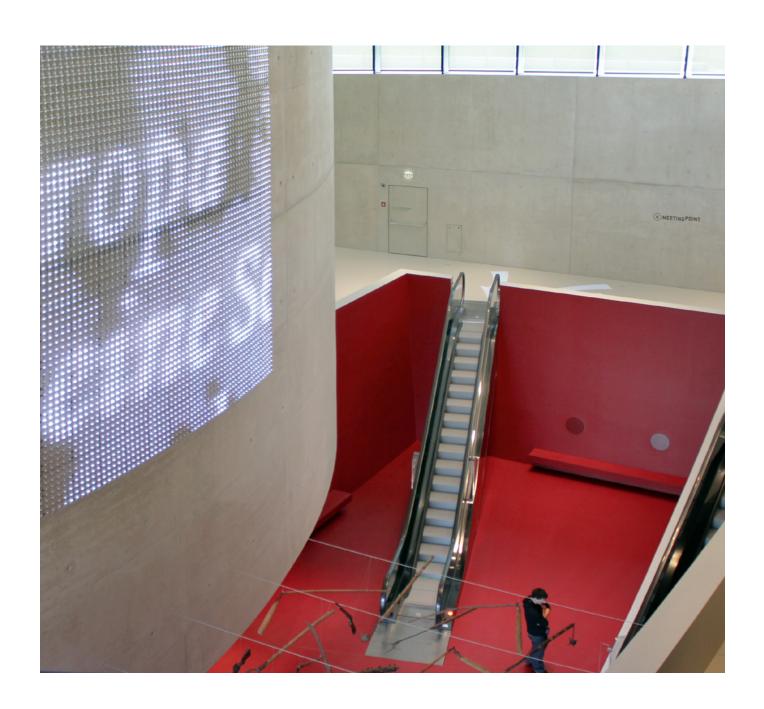

## Prestigious areas

Coating systems with or without special designs for all kind of public areas.

## Reception areas

Coating systems with or without special designs for reception area, common areas, offices and canteen.