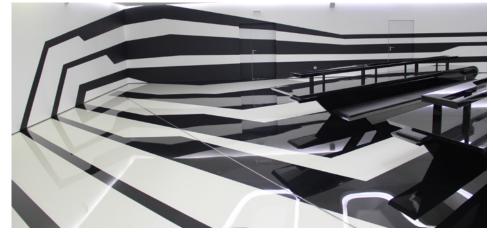

nother popular solution is to sprinkle small flakes into a single coloured bodycoat and seal with a transparent topcoat.



### TYPE 3

### 2 mm system with rustic finish

Samme type of system as 1, but with a topcoat that provides a rustic finish.



### TYPE 4

## 6 mm system with a sound reducing cushion layer

TYPE 1, 2 or 3 can be combined with the bottom layer that consists of a very elastic binder mixed with rubber granulate.

### **Schools**

## Universities







Coating system with or without sound reduction/cushioning for class rooms corridors, canteens, gyms and entrances.

### **Public areas**

## Prestigious areas







Coating systems with or without special designs for all kind of public areas.

## Hospitals

### Laboratories









### Offices

## Reception areas







Coating systems with or without special designs for reception area, common areas, offices and canteen.

### **Domestic**

## Housing complexes







Coating system with or without sound reduction/cushioning for living rooms. bedrooms and entrances in houses or housing complexes.

## **Shops**

# Shopping malls







Single coloured systems or different patterns or finishes in shopping areas.

# Design

Art



## Design

### Patterns



# Design

Rustic



## Coloursheet

Design



## **Comfort floor**

## Coloursheet



### StoCretec Flooring AS

Værftsgata 7A N-1511 Moss

Tel: +47 69 27 30 00 Mail: stocretec.no@sto.com

www.stocretec.no