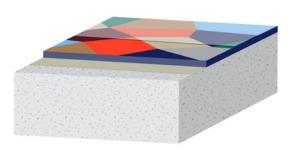

#### TYPE 2

### 2 mm design system

Same type of system as TYPE 1, but with the body coat itself being UV resistant. By incorporating patterns or shapes in the bodycoat this will be visible by applying a transparent topcoat. Another popular solution is to sprinkle small flakes into a single coloured bodycoat and seal with a transparent topcoat.

### TYPE 3

### 2 mm system with rustic finish

Samme type of system as 1, but with a topcoat that provides a rustic finish.