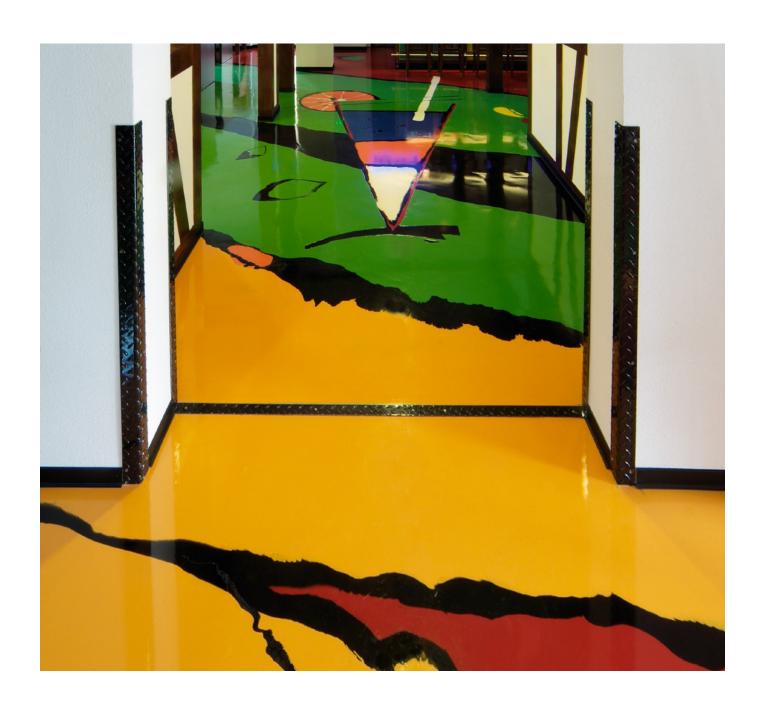

#### Design

It is possible to incorporate all kinds of patterns and shapes in the coating itself or to create a rustic expression with the topcoat. By sprinkling chips a flecked finish is achieved.

### 2 mm design system

Same type of system as TYPE 1, but with the body coat itself being UV resistant. By incorporating patterns or shapes in the bodycoat this will be visible by applying a transparent topcoat. Another popular solution is to sprinkle small flakes into a single coloured bodycoat and seal with a transparent topcoat.

# Design

Art

## Design

### Patterns