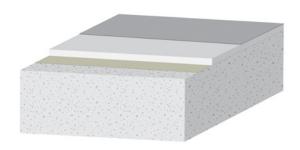

### System built up

### Alternatives

#### TYPE 1

### 2 mm singel coloured system

The system consists entirely of low emission products (M1), primer, elastic body coat and mat topcoat.

This provides a hardwearing, easy to clean surface that is pleasant to walk on and that can be easily renovated by applying a new topcoat, eventually with a different colour!