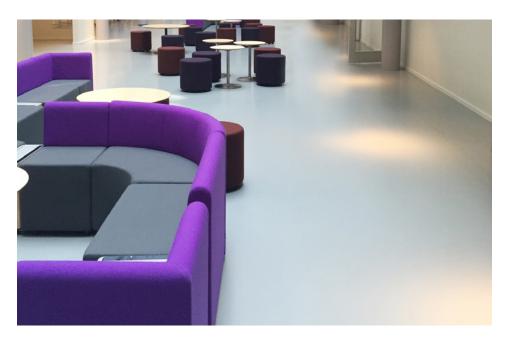

### Offices

## Reception areas

Coating systems with or without special designs for reception area, common areas, offices and canteen.