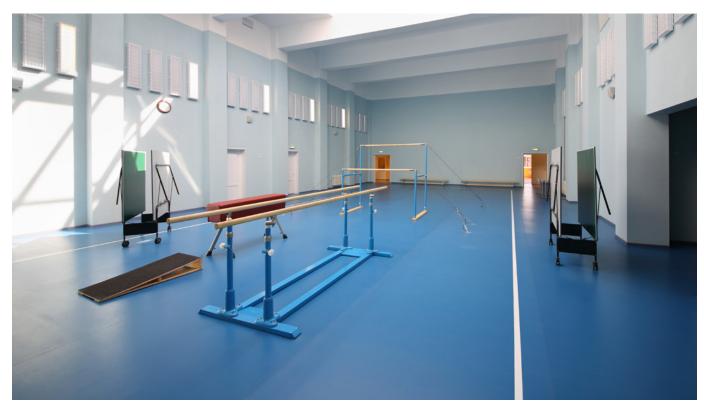

### **Schools**

## Universities

Coating system with or without sound reduction/cushioning for class rooms corridors, canteens, gyms and entrances.