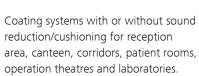

ible by applying a transparent topcoat. Another popular solution is to sprinkle small flakes into a single coloured bodycoat and seal with a transparent topcoat.



### TYPE 3

### 2 mm system with rustic finish

Samme type of system as 1, but with a topcoat that provides a rustic finish.



### TYPE 4

## 6 mm system with a sound reducing cushion layer

TYPE 1, 2 or 3 can be combined with the bottom layer that consists of a very elastic binder mixed with rubber granulate.

### **Schools**

## Universities







Coating system with or without sound reduction/cushioning for class rooms corridors, canteens, gyms and entrances.

### **Public areas**

## Prestigious areas







Coating systems with or without special designs for all kind of public areas.

## Hospitals

### Laboratories









### Offices

## Reception areas







Coating systems with or without special designs for reception area, common areas, offices and canteen.

### **Domestic**

## Housing complexes







Coating system with or without sound reduction/cushioning for living rooms. bedrooms and entrances in houses or housing complexes.

## **Shops**

# Shopping malls







Single coloured systems or different patterns or finishes in shopping areas.

# Design

Art



## Design

### Patterns



# Design

Rustic



## Coloursheet

Design



## **Comfort floor**

## Coloursheet



### StoCretec Flooring AS

Værftsgata 7A N-1511 Moss

Tel: +47 69 27 30 00 Mail: stocretec.no@sto.com

www.stocretec.no