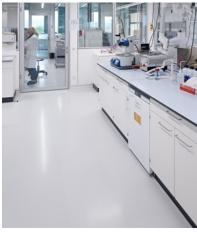

isible by applying a transparent topcoat. Another popular solution is to sprinkle small flakes into a single coloured bodycoat and seal with a transparent topcoat.



### TYPE 3

### 2 mm system with rustic finish

Samme type of system as 1, but with a topcoat that provides a rustic finish.



### TYPE 4

## 6 mm system with a sound reducing cushion layer

TYPE 1, 2 or 3 can be combined with the bottom layer that consists of a very elastic binder mixed with rubber granulate.

### **Schools**

## Universities







Coating system with or without sound reduction/cushioning for class rooms corridors, canteens, gyms and entrances.

### **Public areas**

## Prestigious areas







Coating systems with or without special designs for all kind of public areas.

## Hospitals

### Laboratories









### Offices

## Reception areas







Coating systems with or without special designs for reception area, common areas, offices and canteen.

### **Domestic**

## Housing complexes







Coating system with or without sound reduction/cushioning for living rooms. bedrooms and entrances in houses or housing complexes.

## **Shops**

# Shopping malls







Single coloured systems or different patterns or finishes in shopping areas.

# Design

Art



## Design

### Patterns



# Design

Rustic



## Coloursheet

Design



## **Comfort floor**

## Coloursheet



### StoCretec Flooring AS

Værftsgata 7A N-1511 Moss

Tel: +47 69 27 30 00 Mail: stocretec.no@sto.com

www.stocretec.no