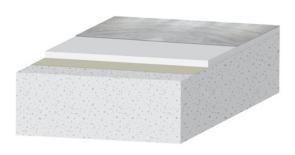

### TYPE 4

## 6 mm system with a sound reducing cushion layer

TYPE 1, 2 or 3 can be combined with the bottom layer that consists of a very elastic binder mixed with rubber granulate.