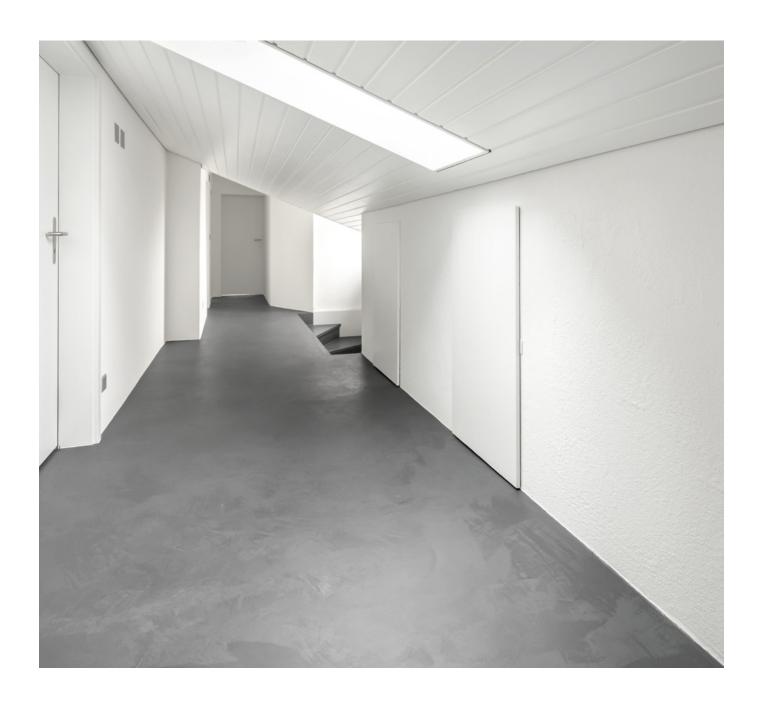

### 2 mm singel coloured system

The system consists entirely of low emission products (M1), primer, elastic body coat and mat topcoat.

This provides a hardwearing, easy to clean surface that is pleasant to walk on and that can be easily renovated by applying a new topcoat, eventually with a different colour!

### **Domestic**

## Housing complexes

Coating system with or without sound reduction/cushioning for living rooms. bedrooms and entrances in houses or housing complexes.