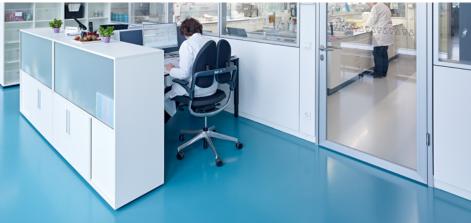

le by applying a transparent topcoat. Another popular solution is to sprinkle small flakes into a single coloured bodycoat and seal with a transparent topcoat.



### TYPE 3

### 2 mm system with rustic finish

Samme type of system as 1, but with a topcoat that provides a rustic finish.



### TYPE 4

## 6 mm system with a sound reducing cushion layer

TYPE 1, 2 or 3 can be combined with the bottom layer that consists of a very elastic binder mixed with rubber granulate.

### **Schools**

## Universities







Coating system with or without sound reduction/cushioning for class rooms corridors, canteens, gyms and entrances.

### **Public areas**

## Prestigious areas







Coating systems with or without special designs for all kind of public areas.

## Hospitals

### Laboratories









### Offices

## Reception areas







Coating systems with or without special designs for reception area, common areas, offices and canteen.

### **Domestic**

## Housing complexes







Coating system with or without sound reduction/cushioning for living rooms. bedrooms and entrances in houses or housing complexes.

## **Shops**

# Shopping malls







Single coloured systems or different patterns or finishes in shopping areas.

# Design

Art



## Design

### Patterns



# Design

Rustic



## Coloursheet

Design



## **Comfort floor**

## Coloursheet



### StoCretec Flooring AS

Værftsgata 7A N-1511 Moss

Tel: +47 69 27 30 00 Mail: stocretec.no@sto.com

www.stocretec.no