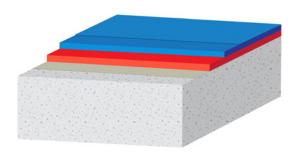

### System built up

## 6 mm system with a sound reducing cushion layer

TYPE 1, 2 or 3 can be combined with the bottom layer that consists of a very elastic binder mixed with rubber granulate.