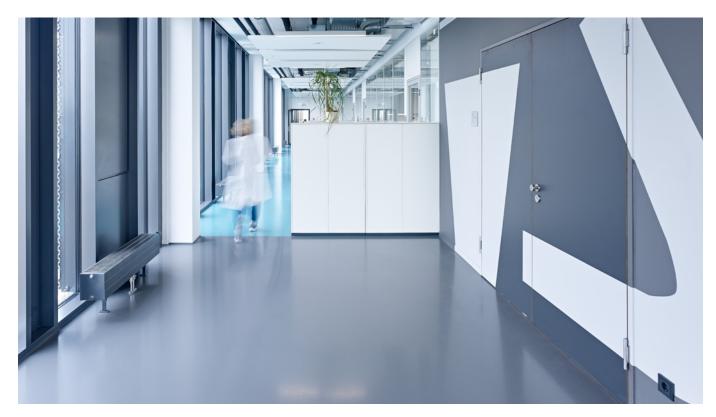

visible by applying a transparent topcoat. Another popular solution is to sprinkle small flakes into a single coloured bodycoat and seal with a transparent topcoat.



### TYPE 3

### 2 mm system with rustic finish

Samme type of system as 1, but with a topcoat that provides a rustic finish.



### TYPE 4

## 6 mm system with a sound reducing cushion layer

TYPE 1, 2 or 3 can be combined with the bottom layer that consists of a very elastic binder mixed with rubber granulate.

### **Schools**

## Universities







Coating system with or without sound reduction/cushioning for class rooms corridors, canteens, gyms and entrances.

### **Public areas**

## Prestigious areas







Coating systems with or without special designs for all kind of public areas.

## Hospitals

### Laboratories









### Offices

## Reception areas







Coating systems with or without special designs for reception area, common areas, offices and canteen.

### **Domestic**

## Housing complexes







Coating system with or without sound reduction/cushioning for living rooms. bedrooms and entrances in houses or housing complexes.

## **Shops**

# Shopping malls







Single coloured systems or different patterns or finishes in shopping areas.

# Design

Art



## Design

### Patterns



# Design

Rustic



## Coloursheet

Design



## **Comfort floor**

## Coloursheet



### StoCretec Flooring AS

Værftsgata 7A N-1511 Moss

Tel: +47 69 27 30 00 Mail: stocretec.no@sto.com

www.stocretec.no